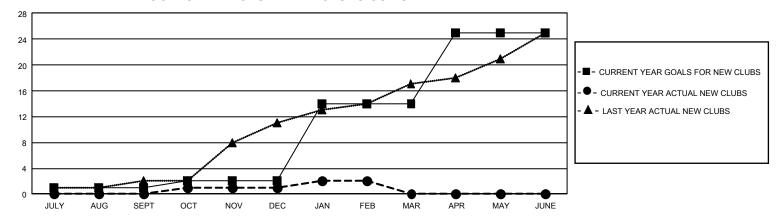

## GMT Constitutional Area 7, Group A

REPORT DOES NOT INCLUDE CLUBS IN UNDISTRICTED AREAS.

| Clubs                 |               |           |               | Members               |                           |                         |                                                    |
|-----------------------|---------------|-----------|---------------|-----------------------|---------------------------|-------------------------|----------------------------------------------------|
| RESULTS FOR 2021-2022 |               |           |               | RESULTS FOR 2021-2022 |                           |                         |                                                    |
| QUARTER               | NEW CLUB GOAL | NEW CLUBS | DROPPED CLUBS | QUARTER N             | MEMBER GROWTH NET<br>GOAL | MEMBER GROWTH<br>ACTUAL | DROPPED MEMBERS<br>ACTUAL (including<br>transfers) |
| JULY/AUG/SEPT         | 3             | 0         | 12            | JULY/AUG/SEP          | PT 618                    | 628                     | 548                                                |
| OCT/NOV/DEC           | 3             | 1         | 4             | OCT/NOV/DEC           | 612                       | 485                     | 1,041                                              |
| JAN/FEB/MAR           | 36            | 1         | 7             | JAN/FEB/MAR           | 732                       | 342                     | 402                                                |
| APR/MAY/JUNE          | 33            | 0         | 0             | APR/MAY/JUNE          | <u>713</u>                | 0                       | 0                                                  |

## GOALS AND ACTUAL NEW CLUBS CUMULATIVE