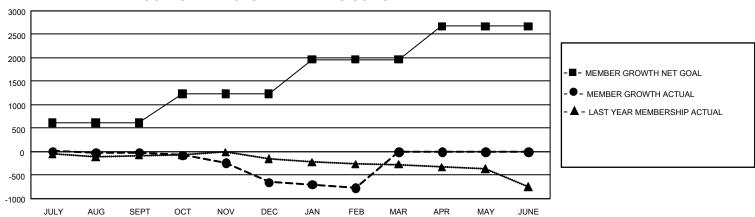

## GMT Constitutional Area 7, Group A

REPORT DOES NOT INCLUDE CLUBS IN UNDISTRICTED AREAS.

| Clubs                 |               |           |               | Members               |                           |                         |                                                    |
|-----------------------|---------------|-----------|---------------|-----------------------|---------------------------|-------------------------|----------------------------------------------------|
| RESULTS FOR 2021-2022 |               |           |               | RESULTS FOR 2021-2022 |                           |                         |                                                    |
| QUARTER               | NEW CLUB GOAL | NEW CLUBS | DROPPED CLUBS | QUARTER N             | MEMBER GROWTH NET<br>GOAL | MEMBER GROWTH<br>ACTUAL | DROPPED MEMBERS<br>ACTUAL (including<br>transfers) |
| JULY/AUG/SEPT         | 3             | 0         | 12            | JULY/AUG/SEP          | PT 618                    | 628                     | 548                                                |
| OCT/NOV/DEC           | 3             | 1         | 4             | OCT/NOV/DEC           | 612                       | 485                     | 1,041                                              |
| JAN/FEB/MAR           | 36            | 1         | 7             | JAN/FEB/MAR           | 732                       | 342                     | 402                                                |
| APR/MAY/JUNE          | 33            | 0         | 0             | APR/MAY/JUNE          | <u>713</u>                | 0                       | 0                                                  |

## GOALS AND ACTUAL MEMBERS CUMULATIVE

| DROPPED CLUBS: 23 |       | 544 CLUBS OF 1,187 ADDED 1<br>OR MORE NEW MEMBERS | GENDER DISTRIBUTION                  |                 |  |
|-------------------|-------|---------------------------------------------------|--------------------------------------|-----------------|--|
|                   |       | ON MONE NEW MEMBERS                               | MALE                                 | 14,569 (63.43%) |  |
|                   |       |                                                   | FEMALE                               | 8,398 (36.56%)  |  |
| DROPPED MEMBERS   |       |                                                   | NON BINARY                           | 1 (0.00%)       |  |
| DECEASED          | 208   |                                                   | PREFER NOT TO ANSWER                 | 0 (0.00%)       |  |
| CLUB CANCELLED    | 5     |                                                   | TOTAL FAMILY UNIT MEMBERS 3,6        |                 |  |
| OTHER             | 1,778 | <u>CLICK HERE FOR</u>                             |                                      |                 |  |
| TOTAL             | 1,991 | CUMULATIVE MEMBERSHIP DATA                        | FAMILY MEMBERS PAYING HALF DUES 1,86 |                 |  |